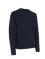

## **Sweatshirt | organic**

### Light grey melange

| Composition         | 95% organic cotton 5% viscose |
|---------------------|-------------------------------|
| Weight              | 300                           |
| Size                | S - 4XL                       |
| Fit                 | REGULAR                       |
| Brand               | ID                            |
| washing instruction | × × P                         |
| Recommended VAS     | Water transfer                |

## Description

Organic sweatshirt in soft cotton with comfy brushed cotton on the inside. Ribbing on neck, sleeves and hem, as well as stylish flatlock stitching. The sweatshirt is made of organic cotton certified to the strictest organic standard, from the raw cotton to the finished product, with careful consideration of the environmental requirements. It does not have a neck label, allowing the customer to add their own logo.