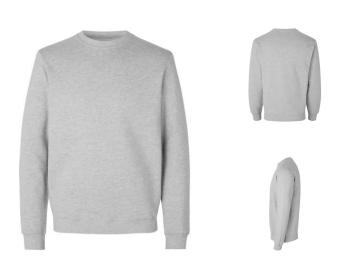

## **Sweatshirt | organic**

### Light grey melange

| Composition         | 95% organic cotton 5% viscose |
|---------------------|-------------------------------|
| Weight              | 300                           |
| Size                | S - 4XL                       |
| Fit                 | REGULAR                       |
| Brand               | ID                            |
| washing instruction | × × P                         |
| Recommended VAS     | Water transfer                |

## Description

Organic sweatshirt in soft cotton with comfy brushed cotton on the inside. Ribbing on neck, sleeves and hem, as well as stylish flatlock stitching. The sweatshirt is made of organic cotton certified to the strictest organic standard, from the raw cotton to the finished product, with careful consideration of the environmental requirements. It does not have a neck label, allowing the customer to add their own logo.